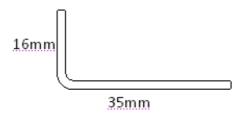

## **Install PVC Light Guard (optional for IB)**

a. The light guard is to be placed at back of the shade on left & right side.

Place the light guard vertically towards the bottom window frame. To avoid scraping, leave at least 2mm gap between fabric stack and light guard. And then mark out the location with a pencil.

Remove the double sided tapes and carefully paste the light guard in position.

**Note:** The light guards on both sides are identical;

Use the double-sided tape on the narrow side of the light guard to attach to the window frame.