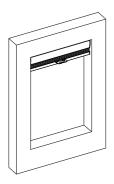

b. When light guard exceeds certain length, it will be spliced into 2 pieces. We recommend that the seam be placed as close to the fabric stack as possible, shown in below drawings.