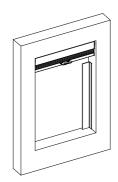

b. When light guard exceeds certain length, it will be spliced into 2 pieces. We recommend that the seam be placed as close to the fabric stack as possible, shown in below drawings.