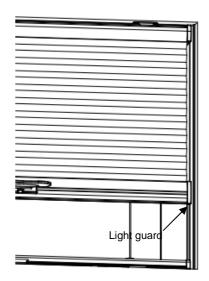

## **Install PVC Light Guard (optional for IB)**

a. The light guard is to be placed at back of the shade on left & right side.

Place the light guard vertically towards the bottom window frame. To avoid scraping, leave at least 2mm gap between fabric stack and light guard. And then mark out the location with a pencil.

Remove the double sided tapes and carefully paste the light guard in position.

**Note:** The light guards on both sides are identical;

Use the double-sided tape on the narrow side of the light guard to attach to the window frame.